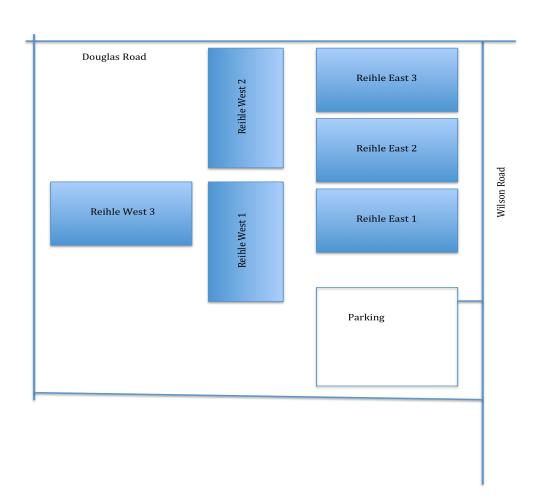

## **Last Day Schedule**

9:00 AM Final Games- Reihle Fields

11:00 AM Check out Dorms

| ADVANCED 6-7 grade | COLLEGE       |    |              |               |             |
|--------------------|---------------|----|--------------|---------------|-------------|
| DAY 5              | TEAM          | VS | TEAM         | FIELD         | FINAL SCORE |
| BIG EAST           | BLUE DIVISION |    | RED DIVISION | Reihle West 1 |             |
| ADVANCED 8 grade   | INTERNATIONAL |    |              |               |             |
| DAY 5              | TEAM          | VS | TEAM         | FIELD         | FINAL SCORE |
|                    | USA           |    | Germany      | Reihle West 3 |             |
|                    | Spain         |    | Brazil       | Reihle West 2 |             |
| ADVACED 9-12 grade | MLS           |    |              |               |             |
| DAY 5              | TEAM          | VS | TEAM         | FIELD         | FINAL SCORE |
|                    | CREW          |    | RED BULLS    | Reihle East 1 |             |
|                    | FIRE          |    | GALAXY       | Reihle East 2 |             |
|                    | RAPIDS        |    | SOUNDERS     | Reihle East 3 |             |

Fields are located on the north end of the Notre Dame campus. Parking is available in the lot entering campus off of Wilson Road.