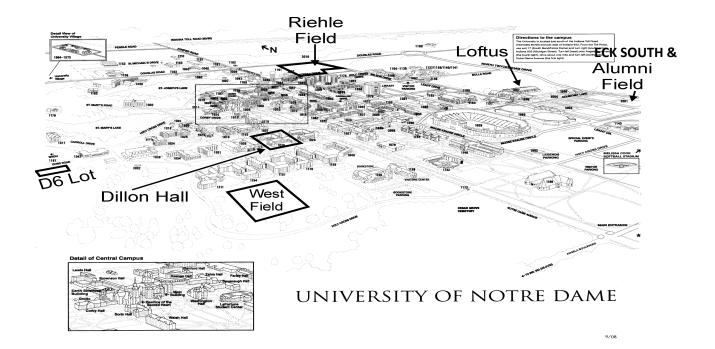

## **Last Day Schedule**

Thursday

7.00 AM Breakfast

8.00 AM Room Check

8.30 AM Meet Team - Walk To Fields

9.15 AM Games

| DAY 5    | TEAM        | VS                                      | TEAM           | FIELD           | FINAL SCORE |
|----------|-------------|-----------------------------------------|----------------|-----------------|-------------|
| Thursday | Crew        |                                         | Sounders FC    | Alumni Practice |             |
|          | Revolution  |                                         | Galaxy         | Eck South       |             |
|          | Fire        |                                         | FC Dallas      | West 1          |             |
|          | Sporting KC |                                         | Dynamo         | West 2          |             |
|          | Red Bulls   |                                         | Real Salt Lake | West 3          |             |
|          | DC United   | *************************************** | Rapids         | Reihle 4        |             |

11.00 AM Check Out - Pick up at Center Circle on Notre Dame Avenue
See Dillon Hall Dorm Monitor before leaving