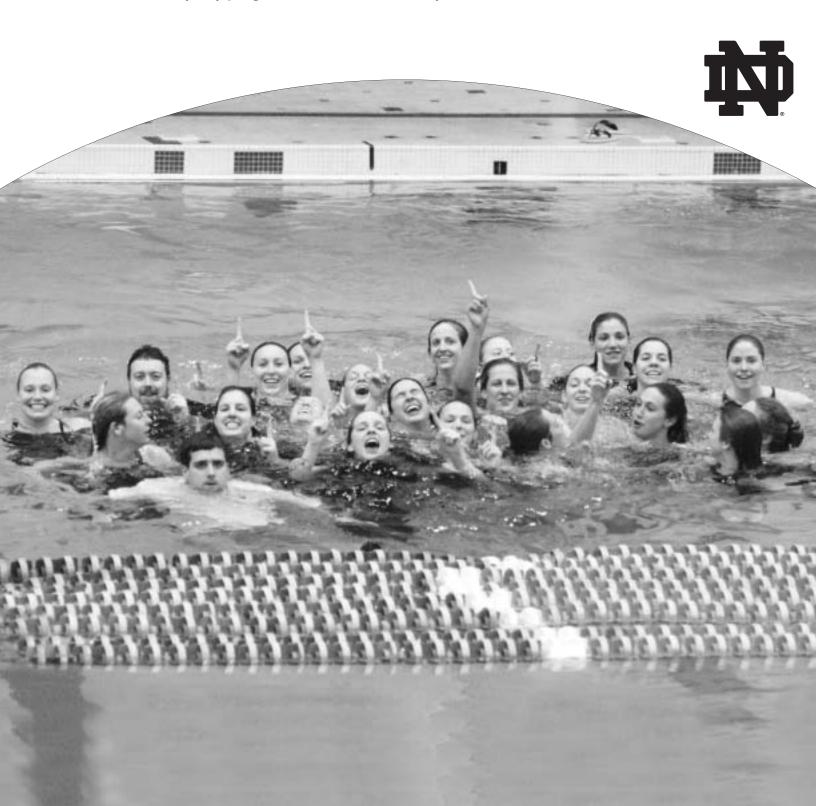

# NOTRE SEASON REVIEW

The Irish defeated Rutgers by 228 points to take the 2007

BIG EAST title. The string of 11 consecutive championship

titles is the most by any program in conference history.

# Irish Remain Successful and Show Dominance During 2006-07 Season

The Notre Dame women's swimming and diving team wrapped up the season by capturing 11th-consecutive BIG EAST championship and sending eight to the NCAA Championships

Senior Katie Carroll was recognized as the women's BIG EAST Most Oustanding Swimmer.

The Notre Dame women's swimming and diving team did it again. Under second-year head coach Carrie Nixon, the Irish captured a record-setting 11th-consecutive BIG EAST Championship. The string of championship titles is the most the most consecutive wins by any program in conference history.

To end the meet, in only her second season as the Notre Dame women's swimming and diving head coach, Nixon was honored as the Women's BIG EAST Coach of the Year. The awards and records accumulated at the meet showed true domination by the Irish.