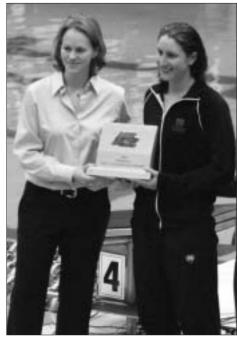

To end the meet, in only her second season as the Notre Dame women's swimming and diving head coach, Nixon was honored as the Women's BIG EAST Coach of the Year. The awards and records accumulated at the meet showed true domination by the Irish.