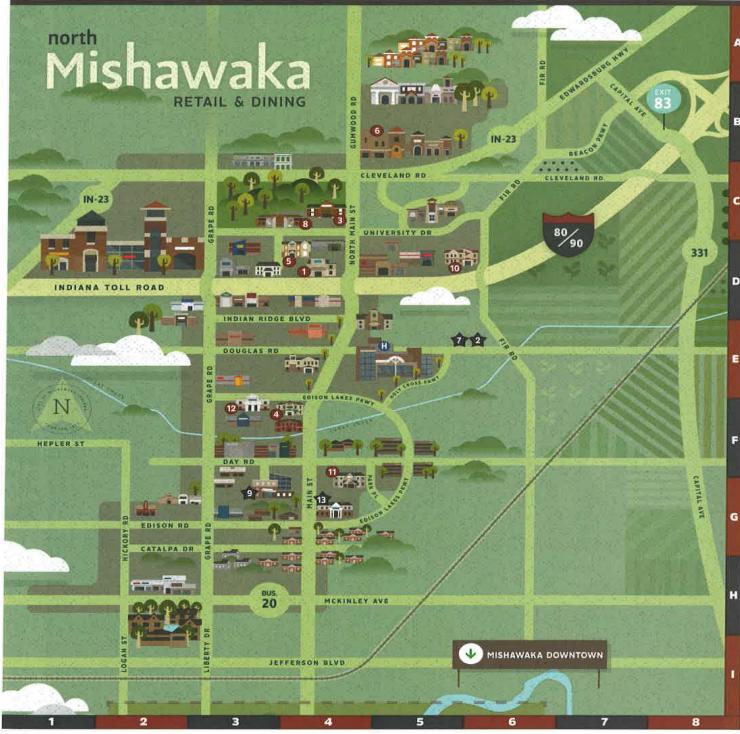

## **MISHAWAKA NORTH**

- Best Western Plus Mishawaka (D4)
- Candlewood Sultes Mishawaka (E6)
  Country Inn and Sultes (C4)
- Courtyard by Marriott (F4)
- Fairfield Inn Mishawaka (D4)Hampton Inn and Suites Mishawaka (B5)
- Holiday Inn & Conference Center Mishawaka (E5)

- Holiday Inn Express Mishawaka (C4)
- Hyatt Place (G3)
- Red Roof Inn (D5) 10
- Ō Residence Inn Mishawaka (F4)
- Springhill Suites by Marriott (F3)
- Varsity Clubs of America (G4)