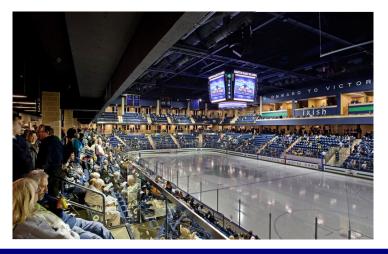

#### **About our Building:**

Opened in October 2011, the Compton Family Ice Arena anchors the south edge of campus, adjacent to the Joyce Center and west of the Irish track and field facility. The state-of-the-art arena houses two ice rinks and was designed to support the Notre Dame hockey programs and those in the local community. The facility was made possible by a generous lead gift from Kevin and Gayla Compton, who also own the San Jose Sharks of the National Hockey League (NHL).

With its eye-catching, barrel-vaulted roof and bow trusses, the main arena has two levels with a capacity of 5,000 - both seated and standing room combined--with the majority of the seats a comfortable, chair-back style.

The student section and hockey band seating are located on the west end of both levels. O'Brien's, the exclusive club for Fighting Irish Hockey games, is located on the upper level, as well as general admission seating and the media center. Open concourses on both levels provide ample standing room. The Charles W. "Lefty" Smith Jr. Rink, the NHL -size playing surface of the main arena, honors the first coach in the Notre Dame hockey program. The Olympic-size rink can be divided into two smaller rinks to be used by the Irish Youth Hockey League (IYHL) for their USA Hockey Athlete Development Model (ADM) practices. The facility is also used for ND club hockey, ND synchronized skating, youth figure skating, public skating, and intramural broomball. The building also houses numerous offices, locker rooms, and training facilities.

#### "Lefty" Smith Rink:

- Total Capacity: 5,022 (4,500 Arena Seating 1,100 Bleacher Seating)
- O'Brien's: 250 seat premium club area
- **Playing Surface:** 200' x 90' (5' wider than traditional NHL size rink)
- **Scoreboard:** 15' x 15' Daktronics 4-sided center hung scoreboard with 8'4" x 13'6" 10mm video displays with integrated auxiliary displays and fascia boards