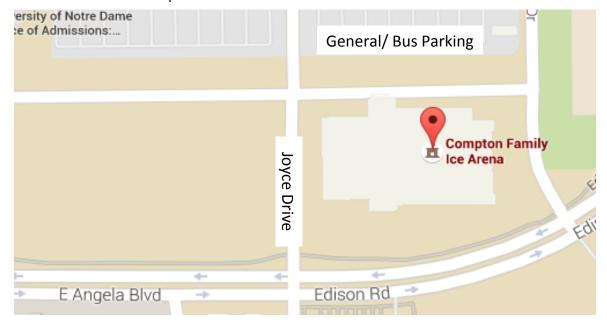

#### From Indiana Toll Road:

Use Exit 77 (South Bend/Notre Dame). Turn right (south) onto SR 933/BUS. 31. Go South— at Angela Boulevard turn left (east). Go east, turn left (north) onto Joyce Drive. Compton Family Ice Arena is located on the right (Corner of Joyce and Angela). Bus loading/unloading will be at the North/Main Entrance of the arena.

#### **Team Bus Drop-Off & Parking:**

Buses should drop off in the bus lane (northeast of building) in the front main entrance of the arena. Buses should then park on the north side of the parking lot.