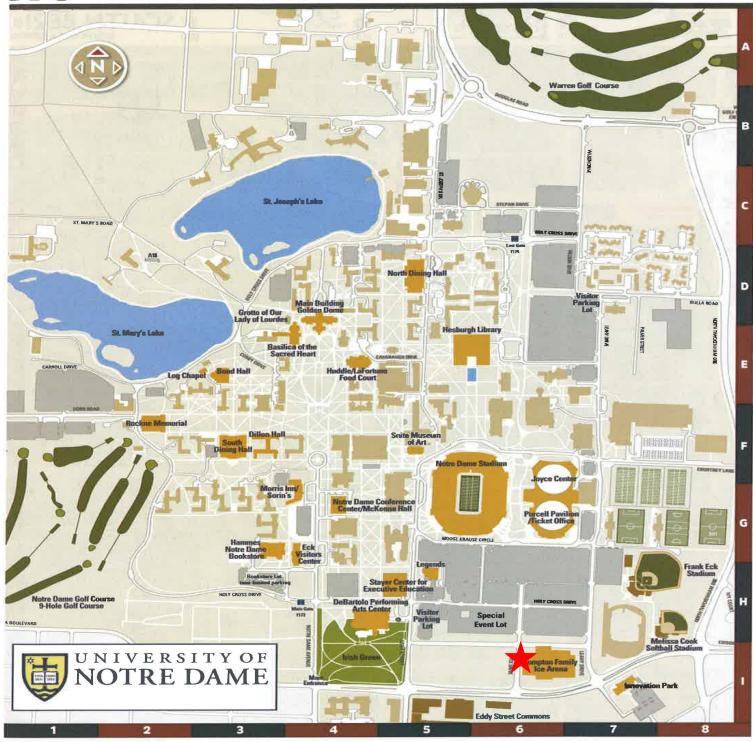

# **NOTRE DAME CAMPUS**

- (E4) Basilica of the Sacred Heart
- (E3) Bond Hall
- (16) Compton Family Ice Arena
- (H4) DeBartolo Performing Arts Center
- (F3) Dillon Hall
- (G4) Eck Visitors Center
- (H7) Frank Eck Stadium
- (D4) Grotto of Our Lady of Lourdes
- (G3) Hammes Notre Dame Bookstore
- (E5) Hesburgh Library
- (E4) Huddle/LaFortune Food Court
- (14) Irish Green
- (F6) Joyce Center
- (H5) Legends (E3) Log Chapel
- (D4) Main Building Golden Dome
- (H8) Melissa Cook Softball Stadium
- (G4) Morris Inn/Sorin's/Rohr's
- (G4) Notre Dame Conference Center/ McKenna Hall
- (D5) North Dining Hall
- (G5) Notre Dame Stadium
- (G1) Notre Dame Golf Course
- (G6) Purcell Pavilion/Ticket Office
- (F2) Rockne Memorial
- (F5) Snite Museum of Art
- (F3) South Dining Hall
- (H5) Stayer Center for Executive Education
- (A7) Warren Golf Course
- (H5) Visitor Parking Lot
- (D7) Visitor Parking Lot