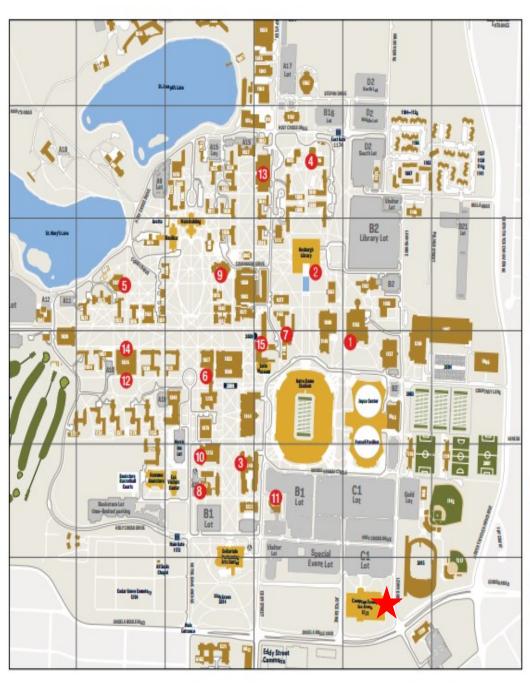

#### LOCATIONS

- 1. a la Descartes Jordan Hall of Science
- 2. Au Bon Pain Hesburgh Library
- Café Commons
   Mendoza College of Business
- 4. Café de Grasta Grace Hall
- 5. Café Poché Bond Hall
- 6. Crossings Law School
- 7. Decio Commons
  Decio Faculty Hall
- Au Bon Pain Express
   Hesburgh Center for Int'l Studies
- 9. Huddle Food Court

  LaFortune Student Center

Burger King Huddle Mart LaFun Ice Cream

Pizza Hut Starbucks

Subway Taco Bell

- Kitz Kafé
   Stinson-Remick Hall
- 11. Legends
- 12. Reckers South Dining Hall
- 13. North Dining Hall
- 14. South Dining Hall
- 15. Waddick's O'Shaughnessy Hall