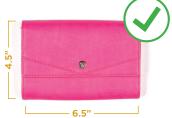

#### **Allowed**

- ✓ Clear plastic, vinyl or PVC bags that do not exceed 12" x 6" x 12". Logo should not exceed 4.5 x 3.4"
- One-gallon clear plastic zip bags (i.e. Ziploc or Hefty)
- Small clutch bags (with or without a handle/strap) or wallets that do not exceed 4.5" x 6.5"

One-gallon clear plastic zip bag

Clutch Bag (4.5" x 6.5")