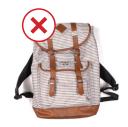

# **NOT Allowed**

Other prohibited bags include, but are not limited to...

- (x) coolers
- × luggage
- x briefcases
- x computer bags
- × backpacks
- x camera bags
- (x) fanny packs
- x binocular cases

\*Note: Bags of any style that are clear and do not exceed the size restriction are permissible (including clear fanny packs and clear backpacks).