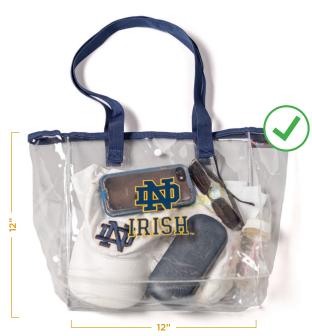

#### **Allowed**

- ✓ Clear plastic, vinyl or PVC bags that do not exceed 12" x 6" x 12". Logo should not exceed 4.5 x 3.4"
- One-gallon clear plastic zip bags (i.e. Ziploc or Hefty)
- Small clutch bags (with or without a handle/strap) or wallets that do not exceed 4.5" x 6.5"

One-gallon clear plastic zip bag

Clutch Bag (4.5" x 6.5")