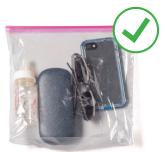

#### **Allowed**

- ✓ Clear plastic, vinyl or PVC bags that do not exceed 12" x 6" x 12". Logo should not exceed 4.5 x 3.4"
- One-gallon clear plastic zip bags (i.e. Ziploc or Hefty)
- Small clutch bags (with or without a handle/strap) or wallets that do not exceed 4.5" x 6.5"

One-gallon clear plastic zip bag

Clutch Bag (4.5" x 6.5")