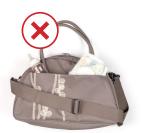

## **NOT Allowed**

Other prohibited bags include, but are not limited to...

- (x) coolers
- × luggage
- x briefcases
- x computer bags
- × backpacks
- x camera bags
- x fanny packs
- x binocular cases

\*Note: Bags of any style that are clear and do not exceed the size restriction are permissible (including clear fanny packs and clear backpacks).