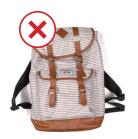

## **NOT Allowed**

Other prohibited bags include, but are not limited to...

- (x) coolers
- × luggage
- x briefcases
- x computer bags
- × backpacks
- x camera bags
- x fanny packs
- x binocular cases

\*Note: Bags of any style that are clear and do not exceed the size restriction are permissible (including clear fanny packs and clear backpacks).