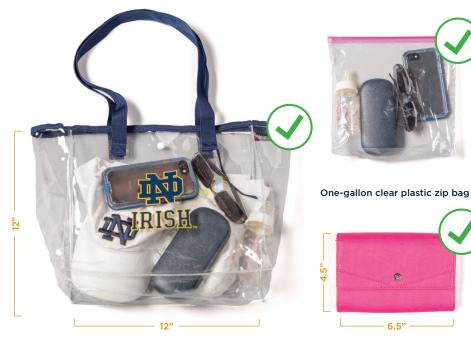

## **Allowed**

- **✓** Clear plastic, vinyl or PVC bags that do not exceed 12" x 6" x 12". Logo should not exceed 4.5 x 3.4"
- ✓ One-gallon clear plastic zip bags (i.e. **Ziploc or Hefty)**
- **✓** Small clutch bags (with or without a handle/strap) or wallets that do not exceed 4.5" x 6.5"

Clear Plastic Bag (12" x 6" x 12")

Clutch Bag (4.5" x 6.5")