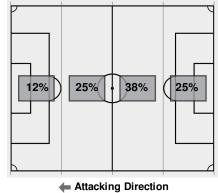

| Attacking | Direction | $\rightarrow$ |
|-----------|-----------|---------------|

Official's signature

LIVESTATS