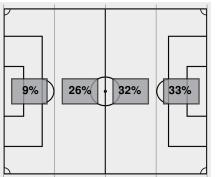

sh | <b>1</b> | <b>Total</b> |

| Saves by period | 1 | Total |
|-----------------|---|-------|
| Fighting Irish  | 1 | 1     |
| Cardinals       | 5 | 5     |
| Fouls           | 1 | Total |
| Fighting Irish  | 3 | 3     |

Cardinals

# Scoring summary:

No. Time Team Goal scorer Assist Description

# Cautions and ejections:

Stadium: Dr. Mark & Cindy Lynn Stadium

Officials: Referee: John McCloskey; Asst. Referee: Aaron Rawlins; Laura Snyder; Alt. Official: Chad Collins;

Offsides: Notre Dame 1, Louisville 0.





## Official Soccer Box Score - First Half

## Notre Dame vs Louisville

10/12/2024 Dr. Mark & Cindy Lynn Stadium, Louisville 2024-25 Women's Soccer

Match Time: 5:00 PM Match Duration: 01:59 Attendance: 375

Officials: John McCloskey, Aaron Rawlins, Laura Snyder, Chad Collins



| Attacking | Direction | $\rightarrow$ |
|-----------|-----------|---------------|

| 10  | TOTAL SHOTS      | 2   |
|-----|------------------|-----|
| 5   | SHOTS ON TARGET  | 1   |
| 1   | SAVES            | 5   |
| 7   | CORNERS          | 0   |
| 1   | OFFSIDES         | 0   |
| 0   | YELLOW CARDS     | 0   |
| 0   | RED CARDS        | 0   |
| 59% | POSSESSION TOTAL | 41% |



Attacking Direction

Official's signature





## Official Soccer Play by Play - Second Half

#### Notre Dame vs Louisville

Match Time: 5:00 PM Match Duration: 01:59 Attendance: 375

10/12/2024 Dr. Mark & Cindy Lynn Stadium, Louisville 2024-25 Women's Soccer

Officials: John McCloskey, Aaron Rawlins, Laura Snyder, Chad Collins

| 45:00 | Cardinals substitution: Geigle, Mackenzie for Wik, Viktoria. |
|-------|