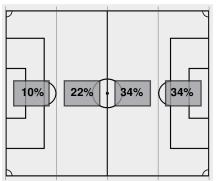

90:00

| Shots by period             | 1  | 2        | Total |
|-----------------------------|----|----------|-------|
| Fighting Irish              | 10 | 11       | 21    |
| Cardinals                   | 2  | 3        | 5     |
|                             |    |          |       |
| Corner kicks                | 1  | 2        | Total |
| Corner kicks Fighting Irish | 7  | <b>2</b> | Total |

Offsides: Notre Dame 2, Louisville 0.