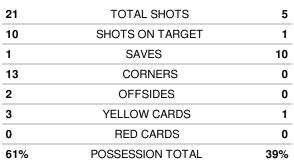

## **Notre Dame**

| Pos | ## | Player           | Sh | so | G | Α | Fo | Min |
|-----|----|------------------|----|----|---|---|----|-----|
| def | 2  | Clare Logan      | -  | -  | - | - | -  | 90  |
| def | 4  | Leah Klenke      | 3  | -  | - | - | -  | 90  |
| fwd | 7  | Annabelle Chukwu | 5  | 1  | - | - | -  | 66  |
| fwd | 9  | Charlie Codd     | 1  | 1  | - | - | -  | 65  |
| fwd | 10 | Ellie Hodsden    | -  | -  | - | - | 1  | 38  |
| mid | 13 | Laney Matriano   | 1  | 1  | - | - | 1  | 90  |
| mid | 18 | Berkley Mensik   | -  | -  | - | - | 1  | 32  |
|     | 20 | Abby Mills       | -  | -  | - | - | 1  | 90  |
| mid | 23 | Morgan Roy       | 2  | 2  | - | - | 1  | 69  |
| mid | 24 | Grace Restovich  | 4  | 2  | - | - | 2  | 54  |
| gk  | 28 | Sonoma Kasica    | -  | -  | - | - | -  | 90  |
|     |    | Substitutes      |    |    |   |   |    |     |
|     | 3  | Izzy Engle       | 1  | -  | - | - | -  | 57  |
|     | 5  | Ellie Ospeck     | -  | -  | - | - | -  | 70  |
|     | 8  | Kaylie Ronan     | -  | -  | - | - | -  | 4   |
|     | 14 | Abby Gemma       | 1  | 1  | - | - | -  | 15  |
|     | 21 | Chayse Ying      | 1  | 1  | - | - | -  | 4   |
|     | 27 | Lily Joseph      | 2  | 1  | - | - | -  | 66  |
|     |    | Totale           | 21 | 10 |   |   | 7  |     |

## Louisville

| Pos | ## | Player            | Sh | so | G | Α | Fo | Min |
|-----|----|-------------------|----|----|---|---|----|-----|
| mid | 2  | Betsy Huckaby     | 1  | -  | - | - | 1  | 62  |
| mid | 3  | Mackenzie Geigle  | 2  | -  | - | - | -  | 78  |
| fwd | 7  | Amber Jackson     | -  | -  | - | - | 1  | 24  |
| def | 14 | Lizzie Sexton     | 1  | 1  | - | - | -  | 90  |
| def | 17 | Brooklyn Lee      | -  | -  | - | - | -  | 90  |
| fwd | 20 | Fina Davy         | -  | -  | - | - | 1  | 53  |
| def | 22 | Karsyn Cherry     | 1  | -  | - | - | -  | 90  |
| mid | 24 | AG Gibson         | -  | -  | - | - | -  | 90  |
| def | 25 | Hadley Snyder     | -  | -  | - | - | -  | 90  |
| mid | 28 | Brooke Dardano    | -  | -  | - | - | -  | 24  |
| gk  | 30 | Erynn Floyd       | -  | -  | - | - | -  | 90  |
|     |    | Substitutes       |    |    |   |   |    |     |
|     | 5  | Grace Maddox      | -  | -  | - | - | -  | 22  |
|     | 10 | Lauryn Contini    | -  | -  | - | - | -  | 21  |
|     | 18 | Viktoria Wik      | -  | -  | - | - | 1  | 40  |
|     | 21 | Gianna Angelillo  | -  | -  | - | - | -  | 35  |
|     | 26 | Emma Kate Schroll | -  | -  | - | - | 1  | 48  |
|     | 27 | Emersen Jennings  | -  | -  | - | - | -  | 43  |
|     |    | Totals            | 5  | 1  | - | - | 5  |     |

90:00

| Shots by period             | 1  | 2        | Total |
|-----------------------------|----|----------|-------|
| Fighting Irish              | 10 | 11       | 21    |
| Cardinals                   | 2  | 3        | 5     |
|                             |    |          |       |
| Corner kicks                | 1  | 2        | Total |
| Corner kicks Fighting Irish | 7  | <b>2</b> | Total |

| Saves by period | 1 | 2 | Total |
|-----------------|---|---|-------|
| Fighting Irish  | 1 | 0 | 1     |
| Cardinals       | 5 | 5 | 10    |
| Fouls           | 1 | 2 | Total |
| Fighting Irish  | 3 | 4 | 7     |
| Cardinals       | 2 | 3 | 5     |

Offsides: Notre Dame 2, Louisville 0.